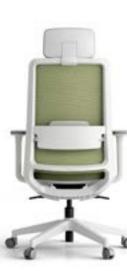

#### K30A (BK) K30A-BS (WH)

Adjustable Headrest Adjustable Armrest (3D) Adjustable Lumbar Support Depth Adjustable Seatrest Synchronized Tilt Mechanism Engineering Plastic Base Urethane Casters 650 x 590 x 1160

### 1. Adjustable Headrest (Optional)

The headrest is height adjustable to help the user's head maintain comfortable position.

#### 4,5. Adjustable Lumbar Support

The lumbar support is height adjustable, and the supporting pad is naturally joined with body.

#### 7. Self Weight Adjusting Mechanism

Tilting tension of backrest is automatically adjusted according to the user's weight, and the backrest offers 4-level tilting angle adjustment for optimal comfort.

#### 2,3. Adjustable Armrest

The armrest is height adjustable depending on user's preference, and it also offers additional forward/backward and angle adjustment.

#### 6. Adjustable Seat

The depth of seat is adjustable (forward/backward) depending on user's preference.

#### 8. Base & Caster

K30 is using engineering plastic starbase and urethane casters.