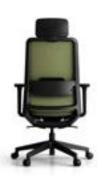

### 1. Adjustable Headrest (Optional)

The headrest is height adjustable to help the user's head maintain comfortable position.

#### 4,5. Adjustable Lumbar Support

The lumbar support is height adjustable, and the supporting pad is naturally joined with body.

#### 7. Self Weight Adjusting Mechanism

Tilting tension of backrest is automatically adjusted according to the user's weight, and the backrest offers 4-level tilting angle adjustment for optimal comfort.

#### 2,3. Adjustable Armrest

The armrest is height adjustable depending on user's preference, and it also offers additional forward/backward and angle adjustment.

#### 6. Adjustable Seat

The depth of seat is adjustable (forward/backward) depending on user's preference.

#### 8. Base & Caster

K30 is using engineering plastic starbase and urethane casters.