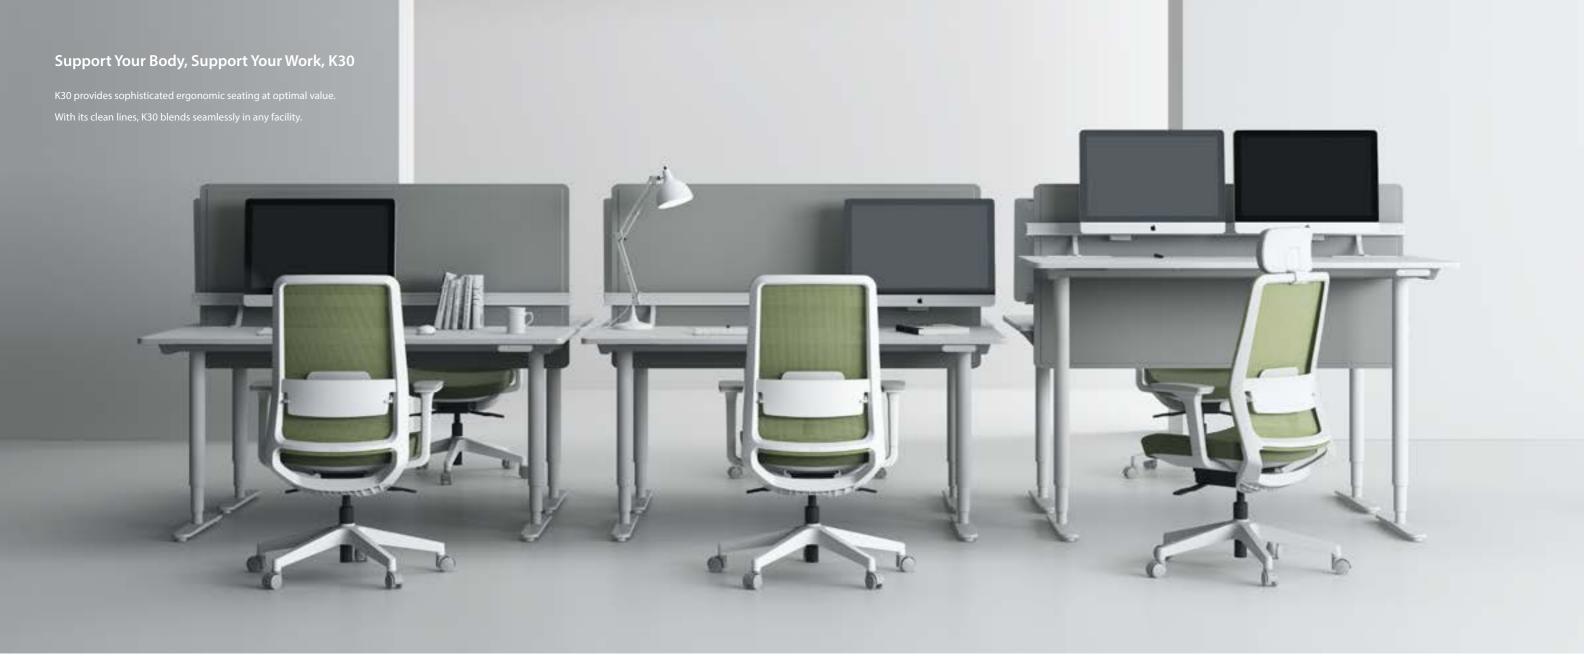

# Weight Balance Tilt

Without any separate adjustments,

K30 feels the weight of each sitter,

and control the tension of tilting.