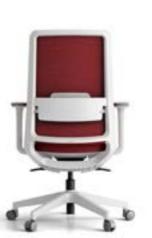

#### K30A (BK) K30A-BS (WH)

Adjustable Headrest Adjustable Armrest (3D) Adjustable Lumbar Support Depth Adjustable Seatrest Synchronized Tilt Mechanism Engineering Plastic Base Urethane Casters 650 x 590 x 1160

#### K30B (BK) K30B-BS (WH)

Adjustable Armrest (3D) Adjustable Lumbar Support Depth Adjustable Seatrest Synchronized Tilt Mechanism Engineering Plastic Base Urethane Casters 650 x 590 x 1010