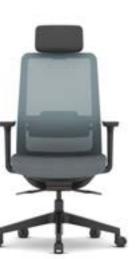

#### K30A (BK) K30A-BS (WH)

Adjustable Headrest Adjustable Armrest (3D) Adjustable Lumbar Support Depth Adjustable Seatrest Synchronized Tilt Mechanism Engineering Plastic Base Urethane Casters 650 x 590 x 1160

### 1. Adjustable Headrest (Optional)

The headrest is height adjustable to help the user's head maintain comfortable position.