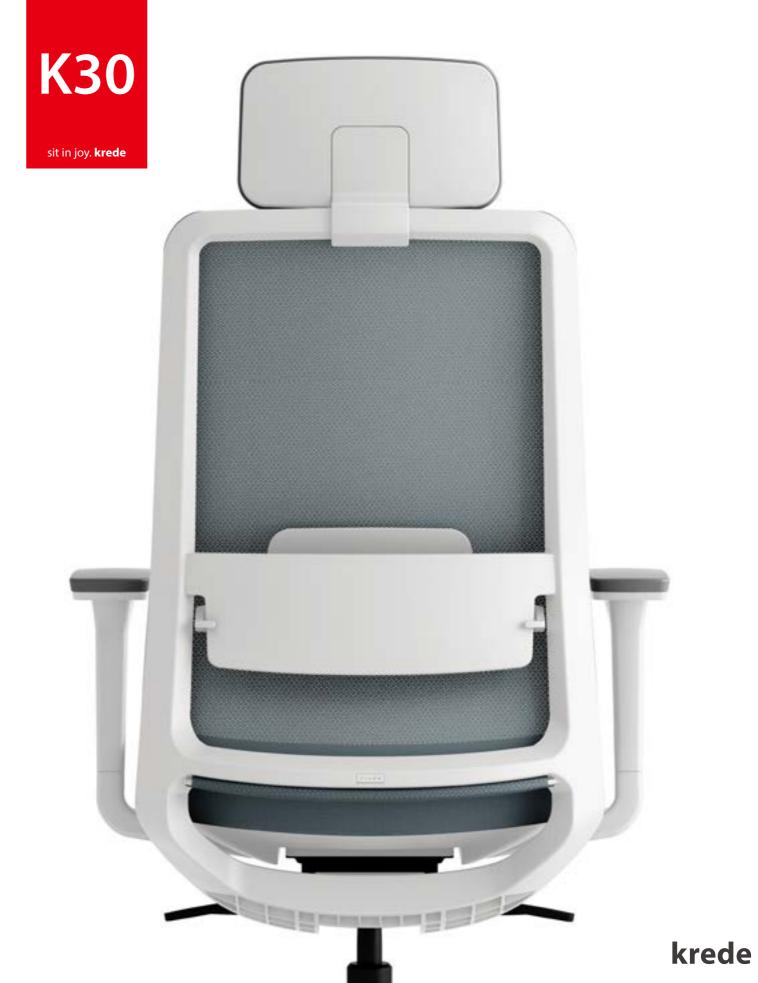

### 1. Adjustable Headrest (Optional)

The headrest is height adjustable to help the user's head maintain comfortable position.

#### 4,5. Adjustable Lumbar Support

The lumbar support is height adjustable, and the supporting pad is naturally joined with body.

#### 7. Self Weight Adjusting Mechanism

Tilting tension of backrest is automatically adjusted according to the user's weight, and the backrest offers 4-level tilting angle adjustment for optimal comfort.

#### 2,3. Adjustable Armrest

The armrest is height adjustable depending on user's preference, and it also offers additional forward/backward and angle adjustment.

#### 6. Adjustable Seat

The depth of seat is adjustable (forward/backward) depending on user's preference.

#### 8. Base & Caster

K30 is using engineering plastic starbase and urethane casters.