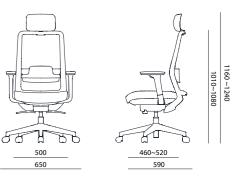

#### K30A (BK) K30A-BS (WH)

Adjustable Headrest Adjustable Armrest (3D) Adjustable Lumbar Support Depth Adjustable Seatrest Synchronized Tilt Mechanism Engineering Plastic Base Urethane Casters 650 x 590 x 1160

#### K30B (BK) K30B-BS (WH)

Adjustable Armrest (3D) Adjustable Lumbar Support Depth Adjustable Seatrest Synchronized Tilt Mechanism Engineering Plastic Base Urethane Casters 650 x 590 x 1010

# STANDARD DIMENSION