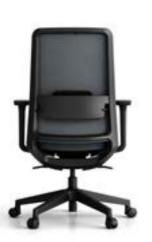

#### K30B (BK) K30B-BS (WH)

Adjustable Armrest (3D) Adjustable Lumbar Support Depth Adjustable Seatrest Synchronized Tilt Mechanism Engineering Plastic Base Urethane Casters 650 x 590 x 1010