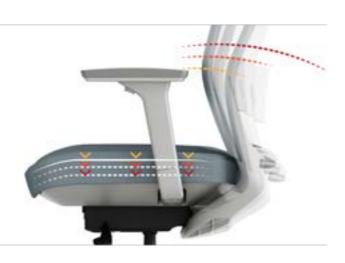

# Weight Balance Tilt

Without any separate adjustments,

K30 feels the weight of each sitter,

and control the tension of tilting.

#### 7. Self Weight Adjusting Mechanism

Tilting tension of backrest is automatically adjusted according to the user's weight, and the backrest offers 4-level tilting angle adjustment for optimal comfort.