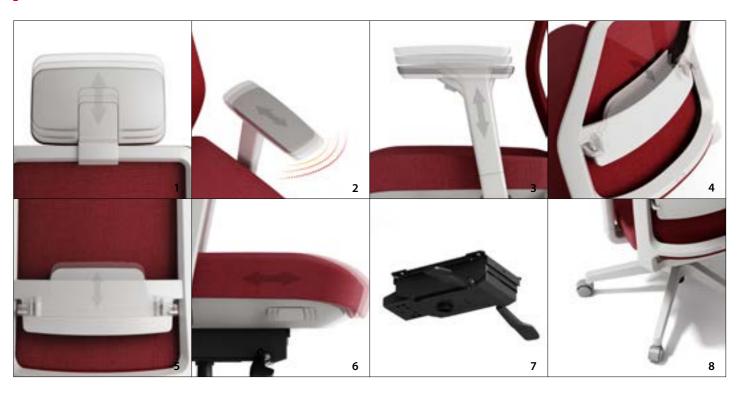

### DETAIL & FUNCTION

### 1. Adjustable Headrest (Optional)

The headrest is height adjustable to help the user's head maintain comfortable position.

#### 4,5. Adjustable Lumbar Support

The lumbar support is height adjustable, and the supporting pad is naturally joined with body.

#### 7. Self Weight Adjusting Mechanism

Tilting tension of backrest is automatically adjusted according to the user's weight, and the backrest offers 4-level tilting angle adjustment for optimal comfort.

#### 2,3. Adjustable Armrest

The armrest is height adjustable depending on user's preference, and it also offers additional forward/backward and angle adjustment.

#### 6. Adjustable Seat

The depth of seat is adjustable (forward/backward) depending on user's preference.

#### 8. Base & Caster

K30 is using engineering plastic starbase and urethane casters.